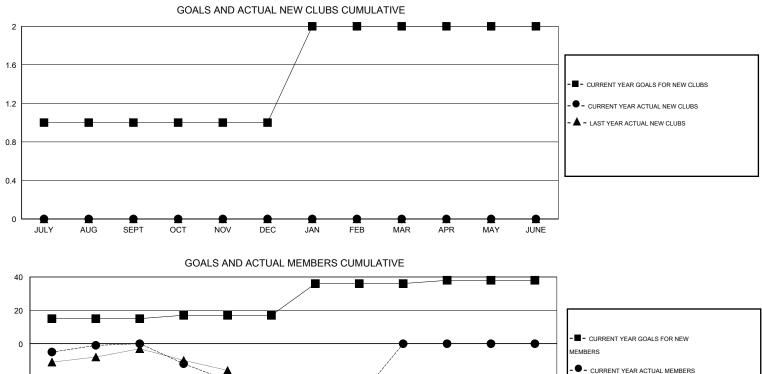

## GMT: Kenneth Schwols

| GMT: Kenneth          | MT: Kenneth Schwols LOCATION COLORAL |                     |                            |                             | 0                     |                    |                                  |                              | GMT CA 1                    |
|-----------------------|--------------------------------------|---------------------|----------------------------|-----------------------------|-----------------------|--------------------|----------------------------------|------------------------------|-----------------------------|
| Clubs                 |                                      |                     |                            |                             | Members               |                    |                                  |                              |                             |
| RESULTS FOR 2013-2014 |                                      |                     |                            |                             | RESULTS FOR 2013-2014 |                    |                                  |                              |                             |
| QUARTER               | NEW CLUB<br>GOAL                     | ACTUAL NEW<br>CLUBS | ACTUAL<br>DROPPED<br>CLUBS | ACTUAL NET<br>GAIN/<br>LOSS | QUARTER               | NEW MEMBER<br>GOAL | ACTUAL TOTAL<br>MEMBERS<br>ADDED | ACTUAL<br>DROPPED<br>MEMBERS | ACTUAL NET<br>GAIN/<br>LOSS |
| JULY/AUG/SEPT         | 1                                    | 0                   | 0                          | 0                           | JULY/AUG/SEPT         | 15                 | 19                               | 19                           | 0                           |
| OCT/NOV/DEC           | 0                                    | 0                   | 0                          | 0                           | OCT/NOV/DEC           | 2                  | 9                                | 41                           | -32                         |
| JAN/FEB/MAR           | 1                                    | 0                   | 1                          | -1                          | JAN/FEB/MAR           | 19                 | 32                               | 32                           | 0                           |
| APR/MAY/JUNE          | 0                                    | 0                   | 0                          | 0                           | APR/MAY/JUNE          | 2                  | 0                                | 0                            | 0                           |